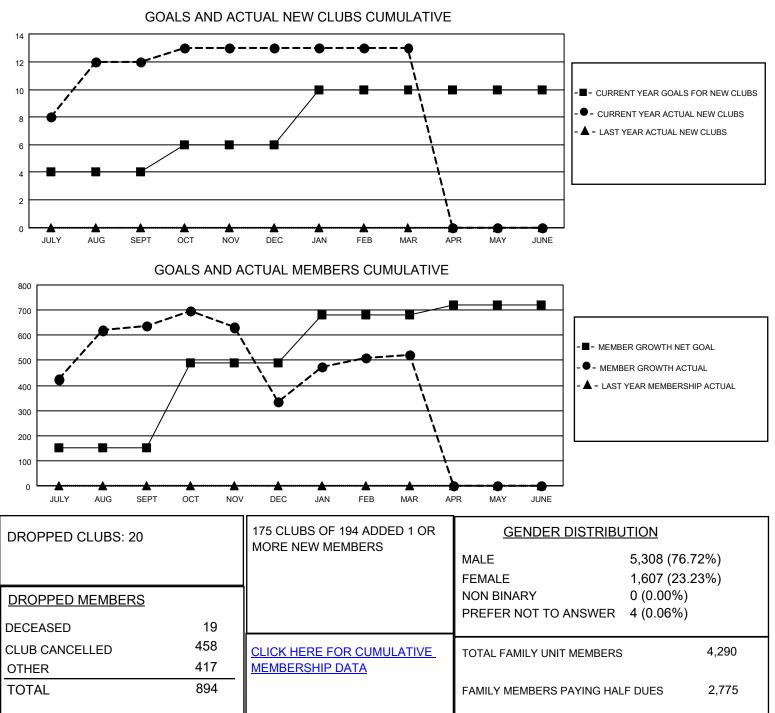

## LOCATION INDIA

District 324 B

Results as of: 3/31/2022

| Clubs                 |               |           |               | Members               |                          |                         |                                                    |
|-----------------------|---------------|-----------|---------------|-----------------------|--------------------------|-------------------------|----------------------------------------------------|
| RESULTS FOR 2021-2022 |               |           |               | RESULTS FOR 2021-2022 |                          |                         |                                                    |
| QUARTER               | NEW CLUB GOAL | NEW CLUBS | DROPPED CLUBS | QUARTER               | /IBER GROWTH NET<br>GOAL | MEMBER GROWTH<br>ACTUAL | DROPPED<br>MEMBERS ACTUAL<br>(including transfers) |
| JULY/AUG/SEPT         | 4             | 12        | 2             | JULY/AUG/SEPT         | 150                      | 807                     | 150                                                |
| OCT/NOV/DEC           | 2             | 1         | 15            | OCT/NOV/DEC           | 340                      | 293                     | 577                                                |
| JAN/FEB/MAR           | 4             | 0         | 3             | JAN/FEB/MAR           | 190                      | 420                     | 167                                                |
| APR/MAY/JUNE          | 0             | 0         | 0             | APR/MAY/JUNE          | 40                       | 0                       | 0                                                  |